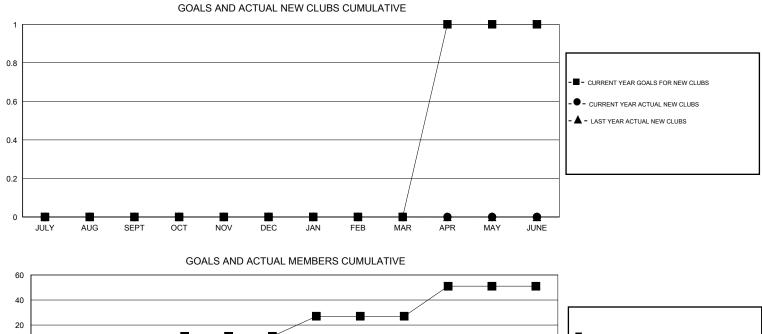

## GMT: Cindy Gregg

| LOCATION OH |
|-------------|
|-------------|

GMT CA 1

|               |       | Clubs            |                  |         | Members                                                                              |    |   |    |     |  |  |
|---------------|-------|------------------|------------------|---------|--------------------------------------------------------------------------------------|----|---|----|-----|--|--|
|               | RESUL | TS FOR 2015-2016 | i                |         | RESULTS FOR 2015-2016                                                                |    |   |    |     |  |  |
| QUARTER       |       |                  | NET<br>GAIN/LOSS | QUARTER | QUARTER NEW MEMBER CHARTER AND DROPPED NE<br>GOAL NEW MEMBERS MEMBERS GAIN/<br>ADDED |    |   |    |     |  |  |
| JULY/AUG/SEPT | 0     | 0                | 0                | 0       | JULY/AUG/SEPT                                                                        | 4  | 6 | 25 | -19 |  |  |
| OCT/NOV/DEC   | 0     | 0                | 0                | 0       | OCT/NOV/DEC                                                                          | 7  | 0 | 0  | 0   |  |  |
| JAN/FEB/MAR   | 0     | 0                | 0                | 0       | JAN/FEB/MAR                                                                          | 16 | 0 | 0  | 0   |  |  |
| APR/MAY/JUNE  | 1     | 0                | 0                | 0       | APR/MAY/JUNE                                                                         | 24 | 0 | 0  | 0   |  |  |